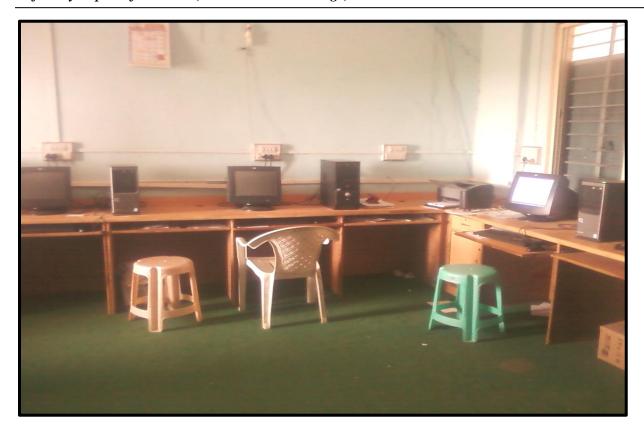

Mentioned in Audit Report

1650 sq. ft

25

100 sq. ft

25

| 12. | Services/facilities available in the library (If yes, tick in the                              |                  |
|-----|------------------------------------------------------------------------------------------------|------------------|
|     | box)                                                                                           |                  |
|     | Circulation                                                                                    | $\checkmark$     |
|     | Clipping                                                                                       |                  |
|     | Bibliographic compilation                                                                      | $\checkmark$     |
|     | Reference                                                                                      | $\checkmark$     |
|     | Reprography                                                                                    | $\sqrt{}$        |
|     | Computer and Printing                                                                          |                  |
|     | Internet                                                                                       |                  |
|     | Inter-library loan                                                                             | <b>.</b><br>     |
|     | Power back up                                                                                  | N<br>2           |
|     | Information display and notification                                                           | . /              |
|     | User orientation /information literacy                                                         | V<br>_           |
|     | Any other (specify)                                                                            |                  |
|     |                                                                                                |                  |
| 13. | Average number of books issued/returned per day                                                | 60 to 70         |
|     |                                                                                                |                  |
| 14. | Ratio of library books to the number of students enrolled                                      | 1:16             |
| 15. | Computer Facilities                                                                            | Available        |
|     | Number of computers in the college                                                             | 10               |
|     | Number of Departments with computer facilities                                                 | 10               |
|     | Central computer facility ( Number of terminals )                                              | 10               |
|     | Budget allocated for purchase of computers during the last academic year                       |                  |
|     | Amount spent on maintenance and upgrading of computer facilities during the last academic year |                  |
|     | Dialup Broadband                                                                               | Others (Specify) |
|     | Yes                                                                                            | Modem            |
|     |                                                                                                |                  |
|     | Internet Facility, Connectivity                                                                | 10               |
|     | Number of nodes/ computers with Internet facility                                              |                  |