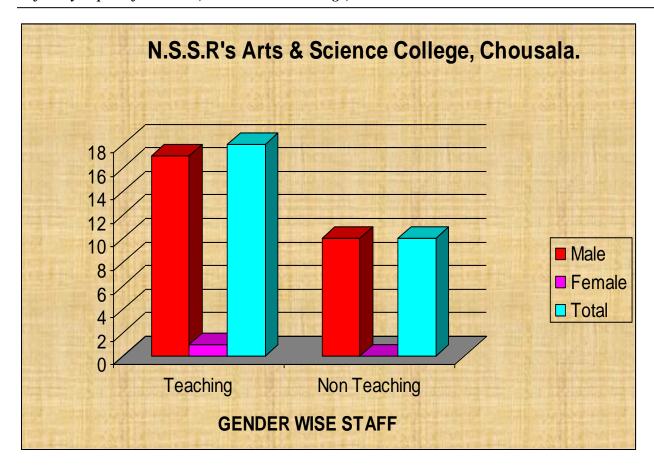

| 5. | Num | ber of positions sanctioned and fil        | led S                                                  | anctioned/ | Fille | d   |    |
|----|-----|--------------------------------------------|--------------------------------------------------------|------------|-------|-----|----|
|    |     |                                            | Teaching                                               | 19         | 18    | 1   |    |
|    |     |                                            | Non-teaching                                           | 10         | 10    | 1   |    |
|    |     |                                            | Technical                                              | 02         | 02    | 1   |    |
| 6. | a.  | Number of regular and permane              | ent teachers (gender-w                                 | vise)      | •     | _   |    |
|    |     |                                            | Professors                                             | M          | 01    | F   | -  |
|    |     |                                            | Readers                                                | M          | 01    | F   | -  |
|    |     |                                            | Sr. Grade                                              | M          | -     | F   | -  |
|    |     |                                            | lecturers  Lecturers                                   | M          | 16    | F   | 01 |
|    | b.  | Number of temporary teachers (gender-wise) | Lecturers – Full- time Lecturers – Par time            | M<br>t- M  |       | F - | •  |
|    |     |                                            | Lecturers (Management appointees) - Full time          | M          | - ]   | F - | -  |
|    |     |                                            | Lecturers<br>(Management<br>appointees) -<br>Part time | M          | - ]   | F - | -  |
|    |     |                                            | Any other CHB                                          | M          |       | F   |    |
|    |     |                                            | Total                                                  | M          | 18    | F   | 01 |
|    | C   | Number of teachers                         | From the same                                          |            | 1     | 9   |    |