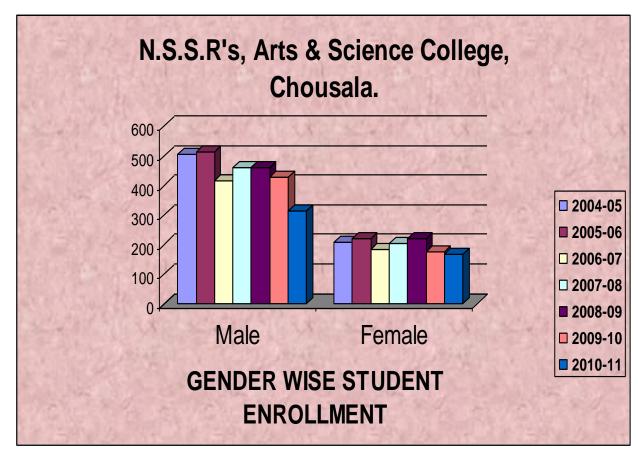

| VII  | Criterion VII : Innovative Practices            | 95  |
|------|-------------------------------------------------|-----|
| С    | EVALUATIVE REPORTS OF THE DEPARTMENTS           |     |
| I    | Department Of Marathi                           | 102 |
| II   | Department Of Hindi                             | 110 |
| III  | Department Of English                           | 115 |
| IV   | Department Of History                           | 120 |
| V    | Department Of Political Science                 | 126 |
| VI   | Department Of Sociology                         | 132 |
| VII  | Department Of Economics                         | 139 |
| VIII | Department Of Physical Education & Sport        | 146 |
| IX   | Department Of Geography                         | 151 |
| D    | DECLARATION BY THE HEAD OF THE INSTITUTION      |     |
|      | ANNEXURE                                        |     |
| I    | Annexure-I : College Physical Infrastructure    | 162 |
| II   | Annexure-II: Audit Report For Last Two Years    | 165 |
| III  | Annexure-III: 2 (f) & 12 (B) Recognition Letter | 191 |
|      | Graphs And Charts                               | 192 |
|      | Important Events                                | 195 |