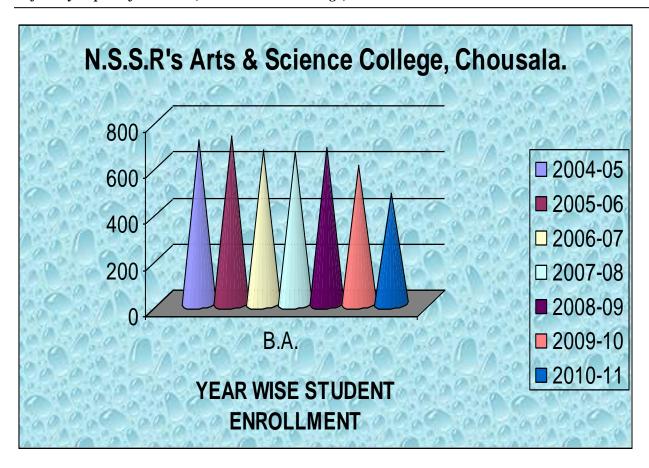

| VII  | Criterion VII : Innovative Practices            | 95  |
|------|-------------------------------------------------|-----|
| С    | EVALUATIVE REPORTS OF THE DEPARTMENTS           |     |
| I    | Department Of Marathi                           | 102 |
| II   | Department Of Hindi                             | 110 |
| III  | Department Of English                           | 115 |
| IV   | Department Of History                           | 120 |
| V    | Department Of Political Science                 | 126 |
| VI   | Department Of Sociology                         | 132 |
| VII  | Department Of Economics                         | 139 |
| VIII | Department Of Physical Education & Sport        | 146 |
| IX   | Department Of Geography                         | 151 |
| D    | DECLARATION BY THE HEAD OF THE INSTITUTION      |     |
|      | ANNEXURE                                        |     |
| I    | Annexure-I : College Physical Infrastructure    | 162 |
| II   | Annexure-II: Audit Report For Last Two Years    | 165 |
| III  | Annexure-III: 2 (f) & 12 (B) Recognition Letter | 191 |
|      | Graphs And Charts                               | 192 |
|      | Important Events                                | 195 |