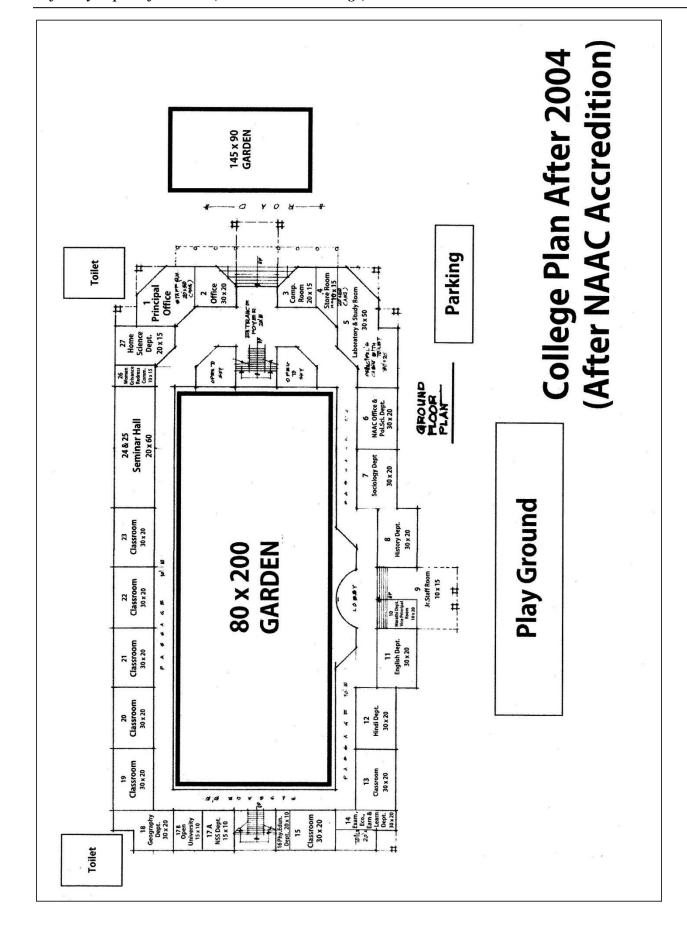

## **Criterion IV: Infrastructure and Learning Resources**

| 1. | (a) Campus area in acres                            | 3 acres     |
|----|-----------------------------------------------------|-------------|
|    | (b) Built up area in Sq. Meters                     | 1650 Sq.ft. |
|    | (*1  sq. ft. = 0.093  sq.mt)                        |             |
|    |                                                     |             |
| 2. | Working hours of the Library                        |             |
|    | (a) On working days                                 | 12 Hrs.     |
|    | (b) On holidays                                     | 8 Hrs.      |
|    | (c) On Examination days                             | 8 Hrs.      |
|    | ( from 10.00 am to 6.00 pm. Daily )                 |             |
|    |                                                     |             |
| 3. | Average number of faculty visiting the library/day  | 40          |
|    | (average for the last two years)                    |             |
|    |                                                     |             |
| 4. | Average number of students visiting the library/day | 265         |
|    | (average for the last two years)                    |             |
|    | -                                                   |             |
| 5. | Number of journals subscribed to the institution    | 40          |
|    |                                                     |             |
| 6. | Does the library have the open access system?       | Yes No √    |
|    |                                                     |             |

| 9.        | Mention | the |
|-----------|---------|-----|
| <b>7.</b> | MEHROII | uic |

10.

Total carpet area of the Central Library (in sq. ft)

Number of departmental libraries

Average carpet area of the departmental libraries

Seating capacity of the Central Library ( Reading room)

Status of Automation of the Library

| not initiated |  | L |
|---------------|--|---|
|               |  |   |

fully automated

partially automated

11. Percentage of library budget in relation to the total budget

Mentioned in Audit Report

1650 sq. ft

25

100 sq. ft

25

| 12. | Services/facilities available in the library (If yes, tick in the                              |                  |
|-----|------------------------------------------------------------------------------------------------|------------------|
|     | box)                                                                                           |                  |
|     | Circulation                                                                                    | $\checkmark$     |
|     | Clipping                                                                                       |                  |
|     | Bibliographic compilation                                                                      | $\checkmark$     |
|     | Reference                                                                                      | $\checkmark$     |
|     | Reprography                                                                                    | $\sqrt{}$        |
|     | Computer and Printing                                                                          |                  |
|     | Internet                                                                                       |                  |
|     | Inter-library loan                                                                             | <b>.</b><br>     |
|     | Power back up                                                                                  | N<br>2           |
|     | Information display and notification                                                           | . /              |
|     | User orientation /information literacy                                                         | V<br>_           |
|     | Any other (specify)                                                                            |                  |
|     |                                                                                                |                  |
| 13. | Average number of books issued/returned per day                                                | 60 to 70         |
|     |                                                                                                |                  |
| 14. | Ratio of library books to the number of students enrolled                                      | 1:16             |
| 15. | Computer Facilities                                                                            | Available        |
|     | Number of computers in the college                                                             | 10               |
|     | Number of Departments with computer facilities                                                 | 10               |
|     | Central computer facility ( Number of terminals )                                              | 10               |
|     | Budget allocated for purchase of computers during the last academic year                       |                  |
|     | Amount spent on maintenance and upgrading of computer facilities during the last academic year |                  |
|     | Dialup Broadband                                                                               | Others (Specify) |
|     | Yes                                                                                            | Modem            |
|     |                                                                                                |                  |
|     | Internet Facility, Connectivity                                                                | 10               |
|     | Number of nodes/ computers with Internet facility                                              |                  |