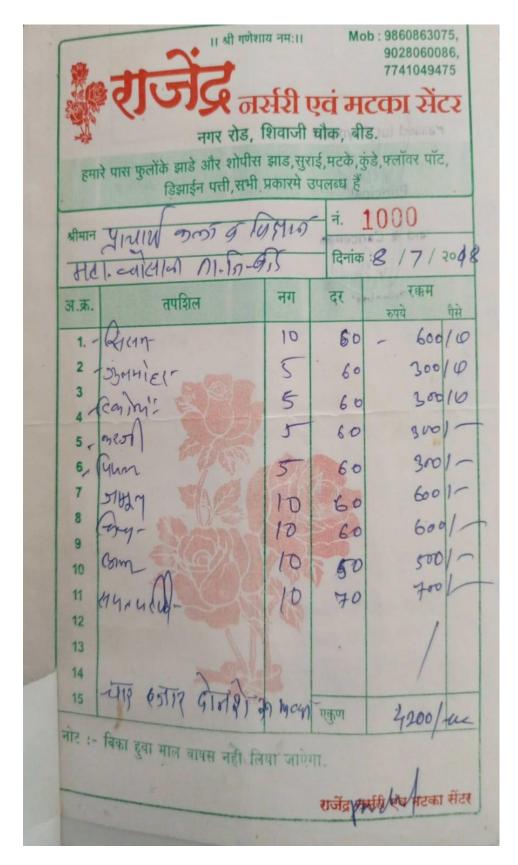

| Bills For Green Campus (Maintenand                                    | ce)                                      |
|-----------------------------------------------------------------------|------------------------------------------|
| N.S.S.R's, Arts & Science College, Chousala,<br>DIBIT STRIF FIER 2001 | Tq. & Dist. Beed<br>Date 1/2/2017<br>A/c |
| इसके उद्यके                                                           | Rs. Ps.<br>1500-,                        |
| (Rupees (In Words)<br>JEILA (JETTE UNDE Lime Total                    |                                          |
| Castriar Accountant                                                   | 1500-<br>Mani<br>Principat               |
|                                                                       | VaNo                                     |

**Bills For Green Campus (Maintenance)** 

मो. 7978467357,9011757744 ।। माऊली कृपा।। प्रो.चट्हाण बंधु मनिषा इलेक्ट्रीकल्स & गिफ्ट हाऊस बाजार तळ,चौसाळा ता.जि.बीड आमच्याकडे, कुलर मिक्सर, इस्त्री, शेगडी, लाइँट फिटींग व सर्व साहित्य योग्य दरात मिळेल. R. 3-07-2018 नंबर. विझाण् अंशमियामय FAIRAIDAI 0 9171 श्रीमान . दर रक्कम तपशिल नग अ.क्र. 86122 150Ft 7 36 w Tube 480 60 23 Tube chak 1200 200 22 W LED TUDES 590 580 そうしてもの AU. Homicable 2210 120 20 w bulb 360 180 WIEC COTV 6Ft 900 CCTY POWEZSURRY. 2 MP Dome Feeting Noso 1050 2200 2200 9 1700 8710 एकुण अक्षरी क. 200 हलाइ सालरो रताह Ne. Mamena Electronica