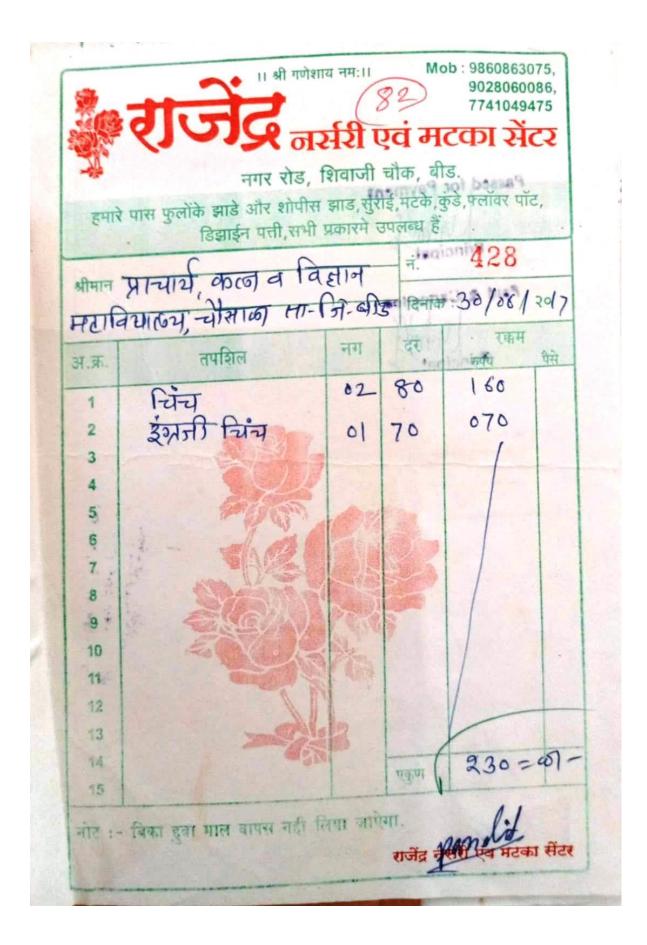

#### **Bill For Green Campus (Trees)**

|           | रोजेंद्र ज<br>नगर रोड    | र्स्री ।      | रवं म            | 7741049              | 47 |
|-----------|--------------------------|---------------|------------------|----------------------|----|
| -49       | नगर रोड                  | , शिवाजी      | चौक बी           | saed for St          | 14 |
| हमारे     | पास फुलोंके झाडे और शोपी | स झाड, सर     | ाई मटके र        | हेर्दे फ्रेसॉराज पा  | 17 |
|           | डिझाईन पत्ती,सभ          | री प्रकारमे : | उपलब्ध है        | Solution de          | -  |
| श्रीमान 🕇 | मान्यार्थ, कला करि       | वतान          |                  | 425                  | -  |
|           | विद्यालय चीसाक           | 121101        | 00.              |                      | 5  |
| HEI       | विद्यालय, चार्साळ        | 1 41.15       | <b>()</b> हादनाक | 301061               | 30 |
| अ.क्र.    | तपशिल                    | नग            | दर               | ्र रक्षम             |    |
| 1         | ओबा                      | 12            | 130              | 1560                 | 1  |
| 2         | न्तिक                    |               | 150              | 1200                 |    |
| 3         |                          | 06            | 110              | 660                  |    |
| 4         | 3-170057                 | 02            | 080              | 110                  | 1  |
| 5         | जांभुक                   | 08            | 100              | 800                  | 1  |
| 6         | मेरू                     | 03            | 100              | 300                  | 1  |
| 7         | रिडेब                    | 03            | 080              | 240                  | 1  |
| 8         | अर्जून                   | 01            | 120              | 120                  |    |
| 9         | र्णसम्पदन                | 0             | 140              | 140                  | 1  |
| 10        | नांदुरकी                 |               | 110              | 330                  |    |
| 11        | रामणक                    | 03            | 130              | 390                  | 1  |
| 12        | अ पिंप क                 | 04            | 080              | 320                  |    |
| 13        | 904H                     | 02            | 130              | 260                  | 1  |
| 14        | मोठावीम                  | 03            | 090              | 270                  | +  |
| 15        | करंजी                    | 03            | 070              | 210                  | -  |
| 10        | [2] सम                   | 05            | 090.             | 6160=9               | 1. |
| चोट:-     | बिका द्वा माल वापस नही   | लिया जापे     | गा.              | 6160-4<br>सी एव मटका | ·  |