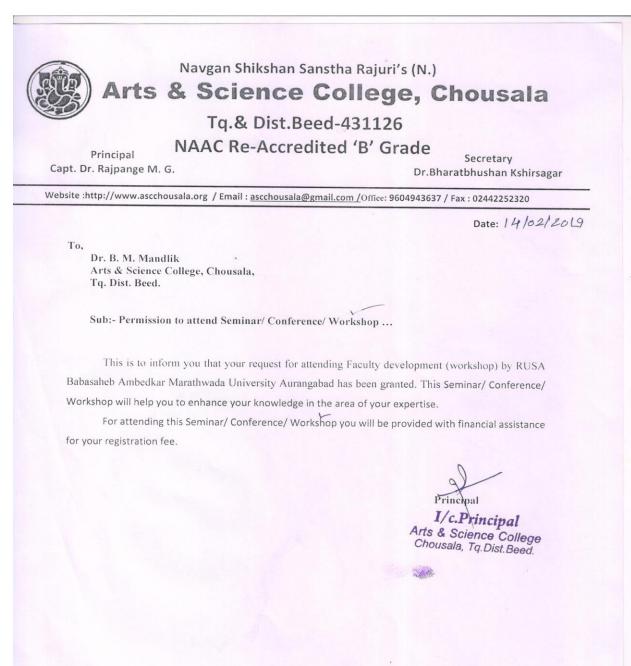

# E-Copy of letters indicating financial assistance to teacher's year wise

Date: 29/09/2018

To, Dr. P.S. Hjowe Arts & Science College, Chousala, Tq. Dist. Beed.

Sub:- Permission to attend Seminar/ Conference/ Workshop ...

This is to inform you that your request for attending One day workshop on librarians awareness program of springer nature E-resources Dr. Babasaheb Ambedkar Marathwada University Aurangabad been granted. This Seminar/ Conference/ Workshop will help you to enhance your knowledge in the area of your expertise.

For attending this Seminar/ Conference/ Workshop you will be provided with financial assistance for your registration fee.

cipal

Dr. S. S. Landge Arts & Science College, Chousala, Tq. Dist. Beed.

Sub:- Permission to attend Seminar/ Conference/ Workshop ...