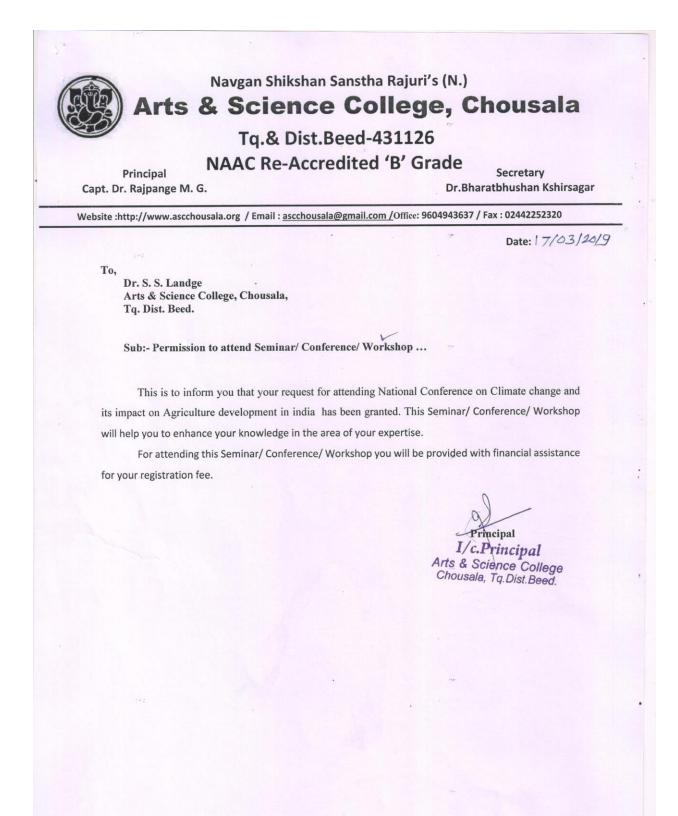

For attending this Seminar/ Conference/ Workshop you will be provided with financial assistance for your registration fee.

cipal

Dr. S. S. Landge Arts & Science College, Chousala, Tq. Dist. Beed.

Sub:- Permission to attend Seminar/ Conference/ Workshop ...

This is to inform you that your request for attending National Conference On Climate change and its impact on Agriculture development in India been granted. This Seminar/ Conference/ Workshop will help you to enhance your knowledge in the area of your expertise.

For attending this Seminar/ Conference/ Workshop you will be provided with financial assistance for your registration fee.

Principal

Tq. Dist. Beed.

Sub:- Permission to attend Seminar/ Conference/ Workshop ...