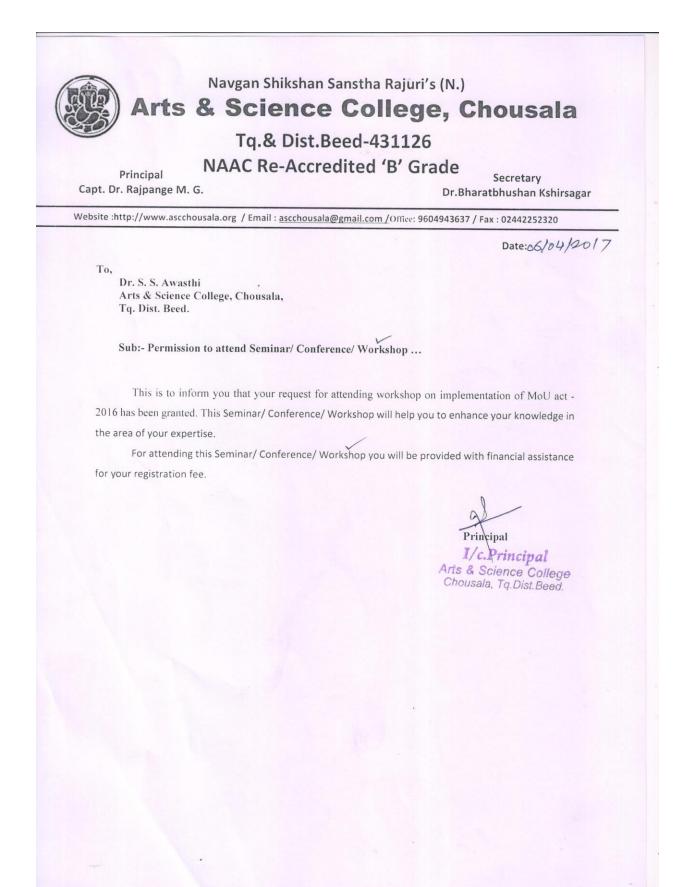

# Ref.No.NSSR's/ASCC/2022-2023/

## Date: 25/05/2023

6.3.2 Percentage of teachers provided with financial support to attend conferences/workshop and towards membership fee of professional bodies during the last five years

| Year                            | Name of teacher   | Name of conference/<br>workshop attended for<br>which financial support<br>provided | Name of the professional<br>body for which membership<br>fee is provided | A.noun<br>of<br>support<br>received<br>(in INR) |  |
|---------------------------------|-------------------|-------------------------------------------------------------------------------------|--------------------------------------------------------------------------|-------------------------------------------------|--|
| 2017-2018                       | Dr. S. S. Awasthi | To attend workshop on<br>implementation of MoU<br>act -2016                         | NSSR'S Arts and Science<br>College, Chousala Tq Dist<br>Beed.            | 600                                             |  |
| 2017-2018 Dr. V. S. Kandhare    |                   | One Day UGC Workshop                                                                | NSSR'S Arts and Science<br>College, Chousala Tq Dist<br>Beed.            | 580                                             |  |
| 2017-2018 Mr. B. M. Mandlik     |                   | One day workshop<br>organised by IQAC, SRT.<br>College , Ambajogai                  | NSSR'S Arts and Science<br>College, Chousala Tq Dist<br>Beed.            | 570                                             |  |
| 2017-2018                       | Dr. P. S. Hirve   | One day workshop on<br>Revised Accreditation<br>Framwork of NAAC                    | NSSR'S Arts and Science<br>College, Chousala Tq Dist<br>Beed.            | 570                                             |  |
| 2017-2018 Mr. C. S. Shelke      |                   | One day workshop<br>Revised Accreditation<br>process of NAAC                        | NSSR'S Arts and Science<br>College, Chousala Tq Dist<br>Beed.            | 770                                             |  |
| 2017-2018 Mr. B. M. Mandlik Act |                   | One day State level<br>workshop on Revised<br>Accreditation Process of<br>NAAC      | NSSR'S Arts and Science<br>College, Chousala Tq Dist<br>Beed.            | 770                                             |  |
| 017-2018                        | Dr. C . S. Aware  | One day conference on<br>Navodattari Marathi<br>Kavita                              | NSSR'S Arts and Science<br>College, Chousala Tq Dist<br>Beed.            | 1400                                            |  |