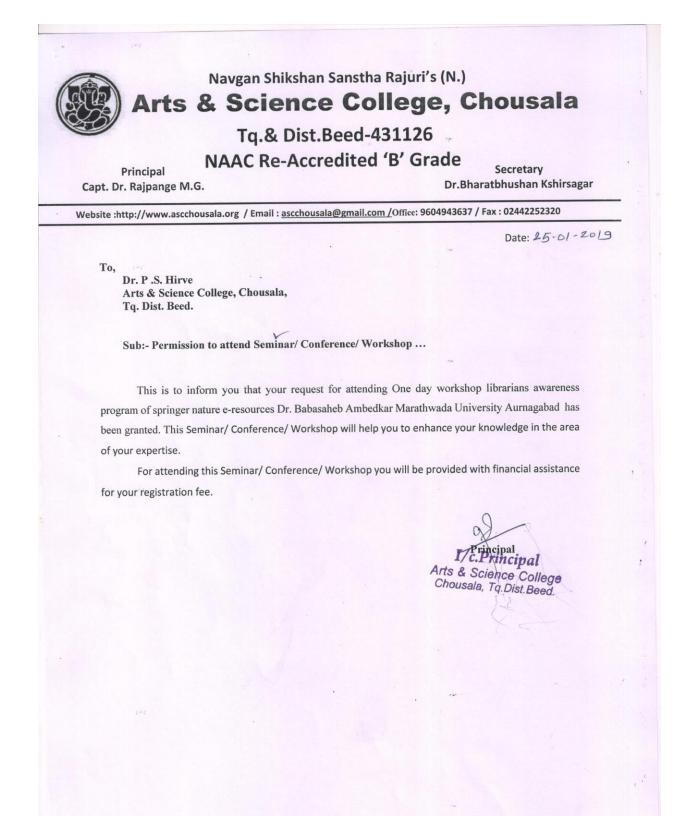

# E-Copy of letters indicating financial assistance to teacher's year wise

Date: 29/09/2018

To, Dr. P.S. Hjowe Arts & Science College, Chousala, Tq. Dist. Beed.

Sub:- Permission to attend Seminar/ Conference/ Workshop ...

This is to inform you that your request for attending One day workshop on librarians awareness program of springer nature E-resources Dr. Babasaheb Ambedkar Marathwada University Aurangabad been granted. This Seminar/ Conference/ Workshop will help you to enhance your knowledge in the area of your expertise.

For attending this Seminar/ Conference/ Workshop you will be provided with financial assistance for your registration fee.

cipal

Dr. S. S. Landge Arts & Science College, Chousala, Tq. Dist. Beed.

Sub:- Permission to attend Seminar/ Conference/ Workshop ...