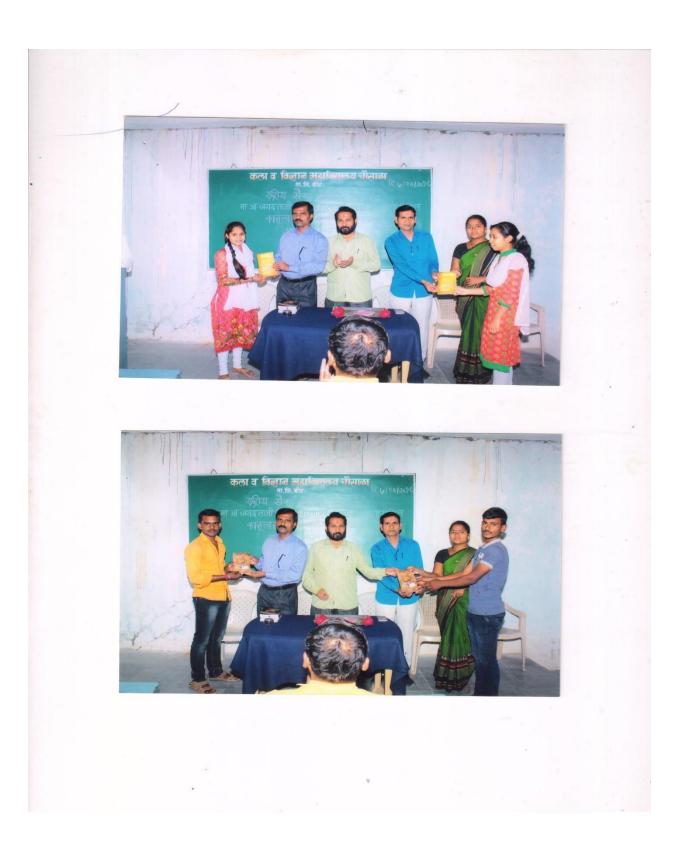

# डॉ. बाबासाहेब आंबेडकर मराठवाडा विद्यापीठ औरंगाबाद.

## केंद्रीय युवक महोत्सव २०१७-१८

## प्रमाणपत्र

| डॉ.बाबासाहेब आंबेडकर मराठवाडा विद्यापीठात           | दि.२९ ऑक्टोंबर ते ०१ नोव्हेंबर २०१७ या दरम्यान आयोजित केंद्रीय युवक |
|-----------------------------------------------------|---------------------------------------------------------------------|
| महोत्सव श्री./कु, काले                              | सुधीर विकास                                                         |
| कारत व                                              | विज्ञान भराविद्यालय                                                 |
| यांनी С                                             | लोक वास्त्रंद                                                       |
| या कला प्रकारात सक्रिय सहभाग घेतल्याबद्दल हे        | हे प्रमाणपत्र प्रदान करण्यात येत आहे.                               |
|                                                     |                                                                     |
| 1 Nov.                                              | 10 de como person                                                   |
| डॉ. मुस्तजीब खान                                    | प्रोफेसर बी. ए. चोपडे                                               |
| <b>संचालक</b>                                       | कुलगुरू                                                             |
| विद्यार्थी विकास                                    | डॉ. बाबासाहेब आंबेडकर मराठवाडा विद्यापीठ,                           |
| डॉ. बाबासाहेब आंबेडकर मराठवाडा विद्यापीठ, औरंगाबाद. | औरंगाबाद.                                                           |