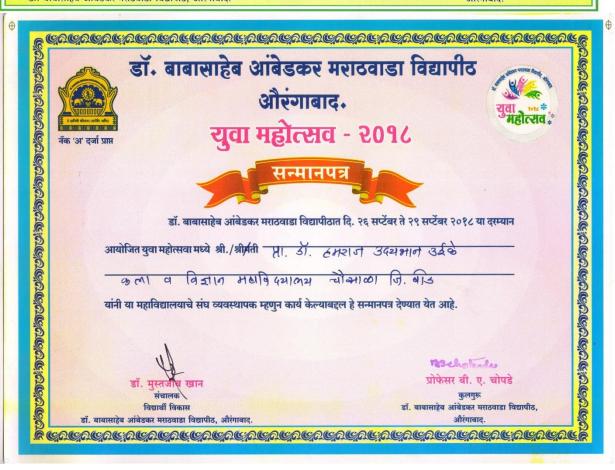

# डॉ. बाबासाहेब आंबेडकर मराठवाडा विद्यापीठ औरंगाबाद.

## केंद्रीय युवक महोत्सव २०१७-१८

## प्रमाणपत्र

| डॉ.बाबासाहेब आंबेडकर मराठवाडा विद्यापीठात           | दि.२९ ऑक्टोंबर ते ०१ नोव्हेंबर २०१७ या दरम्यान आयोजित केंद्रीय युवक |
|-----------------------------------------------------|---------------------------------------------------------------------|
| महोत्सव श्री./कु, काले                              | सुधीर विकास                                                         |
| कारत व                                              | विज्ञान भराविद्यालय                                                 |
| यांनी С                                             | लोक वास्त्रंद                                                       |
| या कला प्रकारात सक्रिय सहभाग घेतल्याबद्दल हे        | हे प्रमाणपत्र प्रदान करण्यात येत आहे.                               |
|                                                     |                                                                     |
| 1 Nov.                                              | 10 de como person                                                   |
| डॉ. मुस्तजीब खान                                    | प्रोफेसर बी. ए. चोपडे                                               |
| <b>संचालक</b>                                       | कुलगुरू                                                             |
| विद्यार्थी विकास                                    | डॉ. बाबासाहेब आंबेडकर मराठवाडा विद्यापीठ,                           |
| डॉ. बाबासाहेब आंबेडकर मराठवाडा विद्यापीठ, औरंगाबाद. | औरंगाबाद.                                                           |