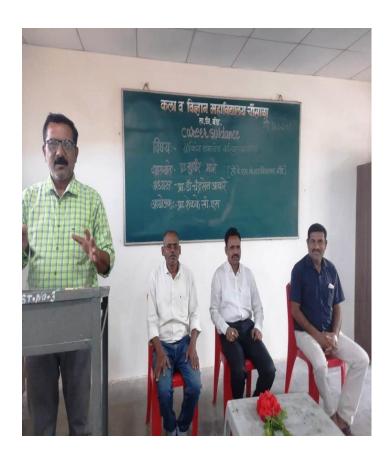

#### **Event Report**

Date 24.08.2019 Mr. Vilas Kolhe guided the students on 'Career Opportunities'. He said that various facilities based on skill are available today. Students should take advantages of it and build their career Prof. Dr.Aware C.S., Prof. Shelke C.S. and Dr. Wanve Sudhakar was present this program. A large number of students attended the program.

Co-ordinator Counseling & Compet

Career Counseling & Competitive Examination Guidance Cell

# Adv. Vilas Kolhe while guiding the students on career opportunities Resource Person : Adv. Vilas Kolhe