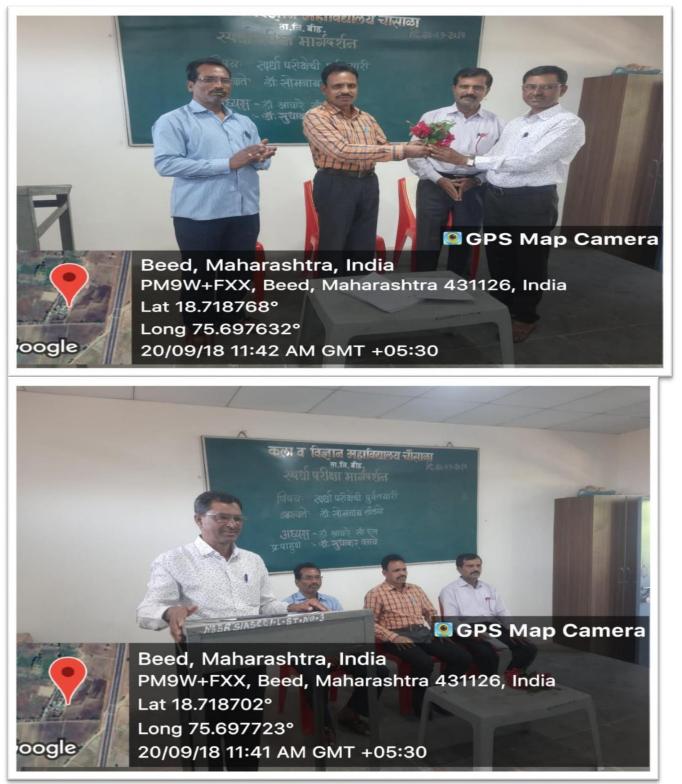

### **Event Report**

Career Counseling & Competitive Examination Guidance Cell organized a Lecture on 'Guidance for the Preparation of Competitive Exam' by Dr. Somnath Landge. This program was organized on 20.09.2018

The President of this program was Dr. Aware C.S. The program was conducted by Dr. Wanve S.V. presented vote of thanks.

In this program Dr. Somnath Landge focused on the importance of competitive examination and how to preparation of this examination. There were 53 participants present for this program.

> Co-ordinator Career Counseling & Competitive Examination Guidance Cell

### Dr. Somnath Landge guiding the student on Preparation of competitive examination Resource Person : Dr. Somnath Landge (Asst. Prof. Geography)