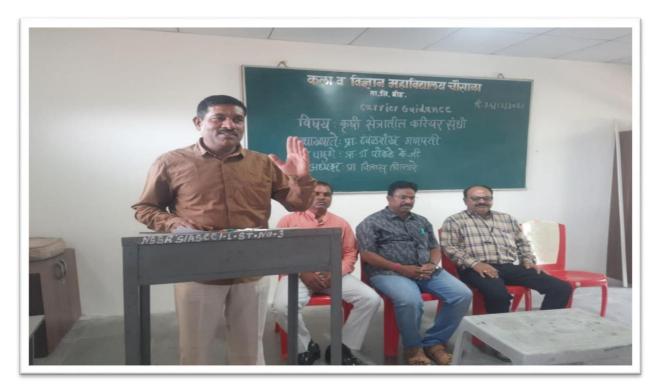

#### **Event Report**

Career Counseling & Competitive Examination Guidance Cell arranged a program on the topic of "Career opportunities in Agriculture Sector" Resource Person was Prof. Dhawalshankh Ganpati. This program conducted on 24.12.2021. The chief guest said that students should focus their skills and experience on growing and selling highly marketable fruits, vegetables.

The president for this program was Dr. Vilas Bhillare. At this program Dr. Dadarao Garbade introduced the chief guest and Dr. Kakasaheb Pokale expressed the vote of thanks.

Chousala @ Dist Beed Co-ordinator Career Counseling & Competitive Examination Guidance Cell

## Mr. Ganpati Dhawalshankh while giving a talk on Career opportunities in Agriculture Sector Resource Person : Mr. Ganpati Dhawalshnkh (Neknoor)