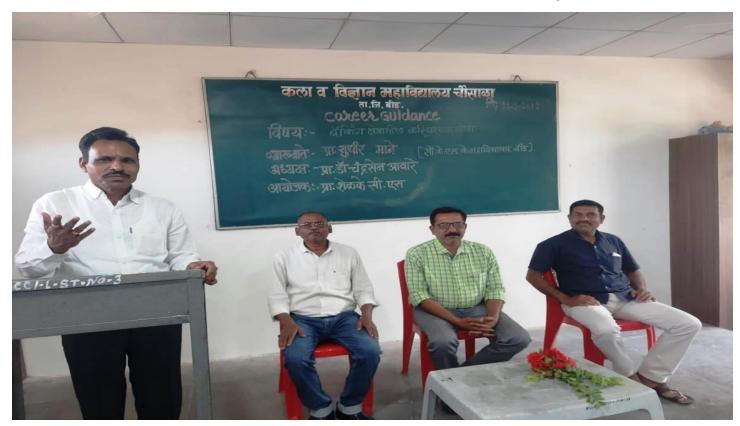

### **Event Report**

Date 14.02.2019 'Career Counseling & Competitive Examination Guidance cell organized ad lecture on 'Career Opportunities in Banking Sector' by Mr. Sudhir Mane Prof. of Mrs. K.S.K. College, Beed. He said that in present time Banking Sector is growing rapidly. Therefore the student should prepare for career in the Banking Sector. Prof. Hirve Pandharinath, Prof. Dhawalshankh Ganesh present for the program, Dr. Wanve Sudhakar conducted this program.

### Career Guidance Program on Career Opportunities in Banking Sector Resource Person: Mr. Sudhir Mane (Asst. Prof. Mrs. K.S.K. College)

poogle

Dhotra, Maharashtra, India PMFW+M8Q, Dhotra, Maharashtra 431126, India Lat 18.723578° Long 75.697713° 14/02/19 03:03 PM GMT +05:30