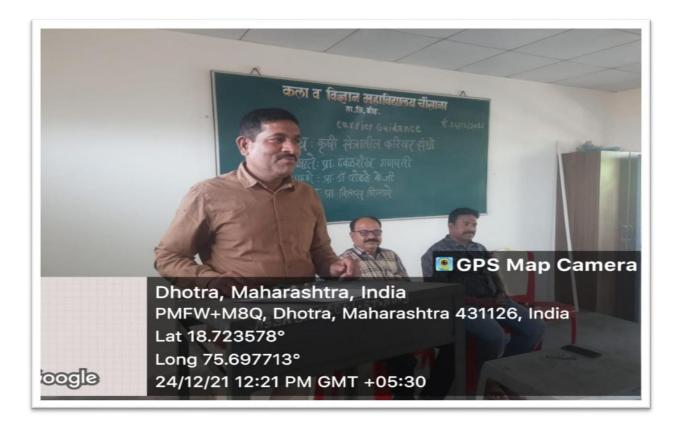

#### **Event Report**

Career Counseling & Competitive Examination Guidance Cell arranged a program on the topic of "Career opportunities in Agriculture Sector" Resource Person was Prof. Dhawalshankh Ganpati. This program conducted on 24.12.2021. The chief guest said that students should focus their skills and experience on growing and selling highly marketable fruits, vegetables.

The president for this program was Dr. Vilas Bhillare. At this program Dr. Dadarao Garbade introduced the chief guest and Dr. Kakasaheb Pokale expressed the vote of thanks.

Chousala @ Dist Beed Co-ordinator Career Counseling & Competitive Examination Guidance Cell

## Mr. Ganpati Dhawalshankh while giving a talk on Career opportunities in Agriculture Sector Resource Person : Mr. Ganpati Dhawalshnkh (Neknoor)