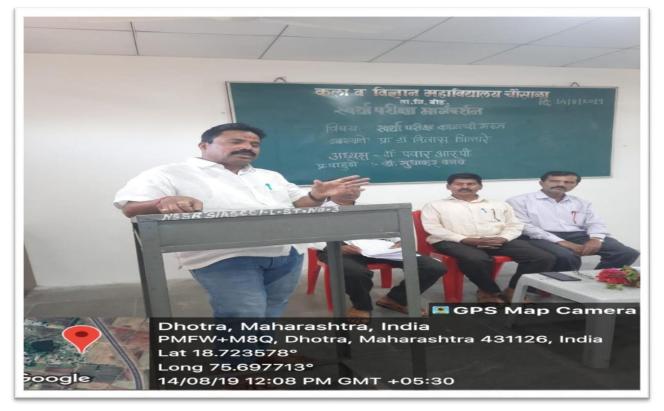

#### **Event Report**

Date 24.08.2019 Mr. Vilas Kolhe guided the students on 'Career Opportunities'. He said that various facilities based on skill are available today. Students should take advantages of it and build their career Prof. Dr.Aware C.S., Prof. Shelke C.S. and Dr. Wanve Sudhakar was present this program. A large number of students attended the program.

Co-ordinator Counseling & Compet

Career Counseling & Competitive Examination Guidance Cell

# Adv. Vilas Kolhe while guiding the students on career opportunities Resource Person : Adv. Vilas Kolhe