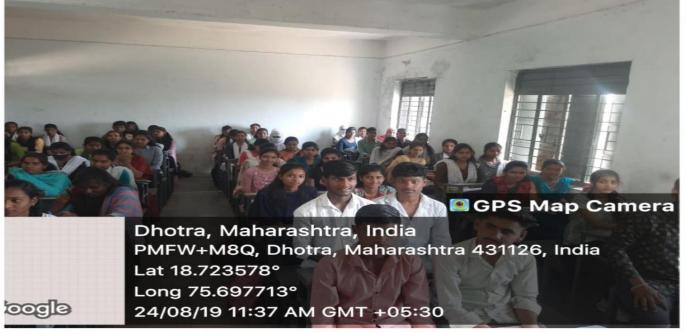

#### **Event Report**

Date 24.08.2019 Mr. Vilas Kolhe guided the students on 'Career Opportunities'. He said that various facilities based on skill are available today. Students should take advantages of it and build their career Prof. Dr.Aware C.S., Prof. Shelke C.S. and Dr. Wanve Sudhakar was present this program. A large number of students attended the program.