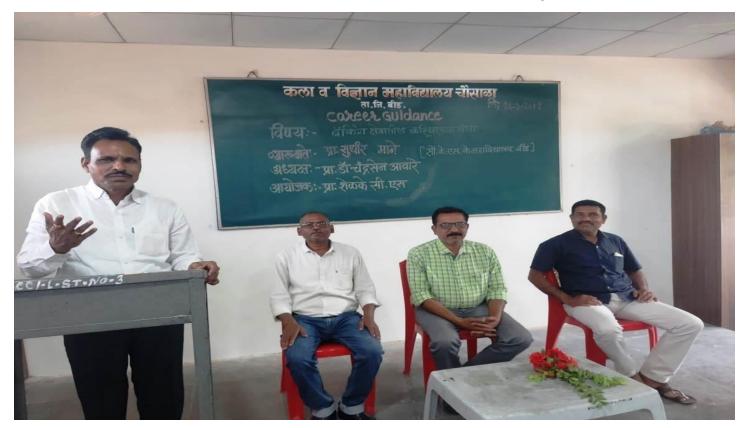

#### **Event Report**

Date 24.08.2019 Mr. Vilas Kolhe guided the students on 'Career Opportunities'. He said that various facilities based on skill are available today. Students should take advantages of it and build their career Prof. Dr.Aware C.S., Prof. Shelke C.S. and Dr. Wanve Sudhakar was present this program. A large number of students attended the program.

Co-ordinator Counseling & Compet

Career Counseling & Competitive Examination Guidance Cell

# Adv. Vilas Kolhe while guiding the students on career opportunities Resource Person : Adv. Vilas Kolhe