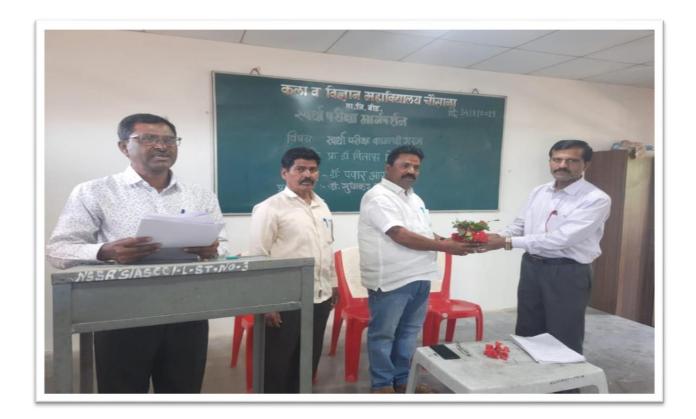

#### **Event Report**

Career Counseling & Competitive Examination Guidance Cell arranged a program on the topic of "Career opportunities in Agriculture Sector" Resource Person was Prof. Dhawalshankh Ganpati. This program conducted on 24.12.2021. The chief guest said that students should focus their skills and experience on growing and selling highly marketable fruits, vegetables.

The president for this program was Dr. Vilas Bhillare. At this program Dr. Dadarao Garbade introduced the chief guest and Dr. Kakasaheb Pokale expressed the vote of thanks.

Chousala @ Dist Beed Co-ordinator Career Counseling & Competitive Examination Guidance Cell

## Mr. Ganpati Dhawalshankh while giving a talk on Career opportunities in Agriculture Sector Resource Person : Mr. Ganpati Dhawalshnkh (Neknoor)