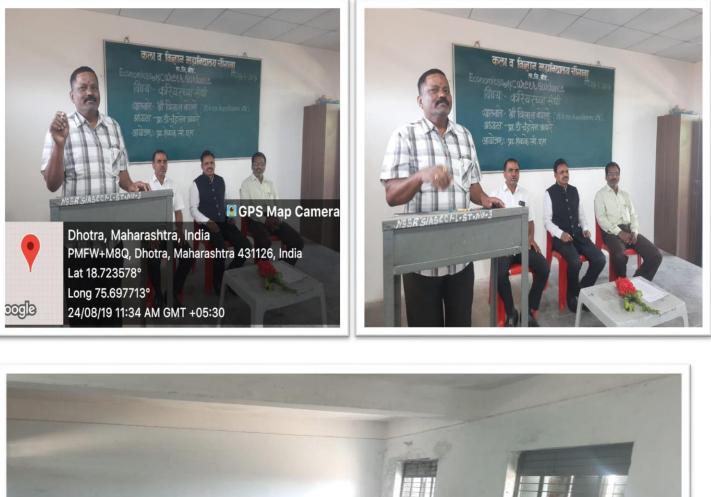

#### **Event Report**

Date 24.08.2019 Mr. Vilas Kolhe guided the students on 'Career Opportunities'. He said that various facilities based on skill are available today. Students should take advantages of it and build their career Prof. Dr.Aware C.S., Prof. Shelke C.S. and Dr. Wanve Sudhakar was present this program. A large number of students attended the program.

Co-ordinator Counseling & Compet

Career Counseling & Competitive Examination Guidance Cell

# Adv. Vilas Kolhe while guiding the students on career opportunities Resource Person : Adv. Vilas Kolhe