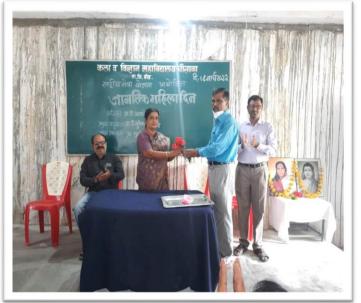

Navgan Shikshan Sanstha Rajuri's (Navgan)

Tq.& Dist.Beed - 431126 (Maharashtra)



#### **Various Functions Related to Gender Equity**







## **Rajmata Jijau Birth Anniversary**



## Beti Bachao Beti Padhao Rally





## Celebration of Kranti Jyoti Savitribai Phule Birth Anniversary



## **POCSOA Program for Women Protection**





# **International Women's Day**





# **International Women's Day**





#### **Spreading Health Awareness among Women**



#### Visit of Female Staff and Students to Primary Health Care Center



# Participation of Female Students in NSS Activity



## **Celebration of Rajmata Jijau Jayanti**





#### **CCTV Camera in campus**



#### **CCTV Camera in campus**



#### Sanitary Napkin Vending Machine for Female Student and Staff





#### Female Student and Staff Rest Room





#### Urinary for women