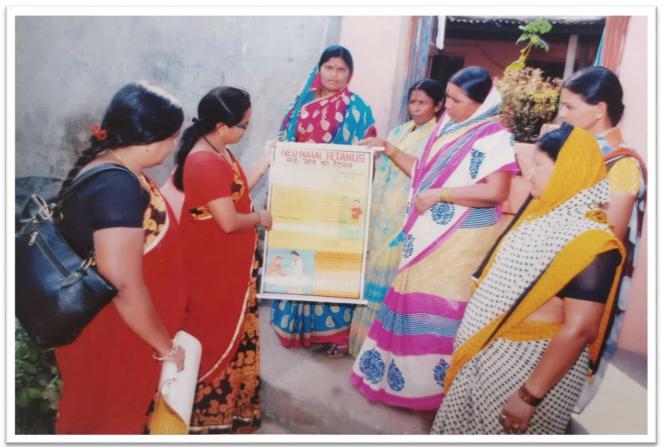

Navgan Shikshan Sanstha Rajuri's (Navgan)

Tq.& Dist.Beed - 431126 (Maharashtra)



#### **Various Functions Related to Gender Equity**







## **Rajmata Jijau Birth Anniversary**



## Beti Bachao Beti Padhao Rally





## Celebration of Kranti Jyoti Savitribai Phule Birth Anniversary



## **POCSOA Program for Women Protection**





# **International Women's Day**





# **International Women's Day**





#### **Spreading Health Awareness among Women**



#### Visit of Female Staff and Students to Primary Health Care Center



# Participation of Female Students in NSS Activity



## **Celebration of Rajmata Jijau Jayanti**





#### **CCTV Camera in campus**



#### **CCTV Camera in campus**



#### Sanitary Napkin Vending Machine for Female Student and Staff





#### Female Student and Staff Rest Room





#### Urinary for women