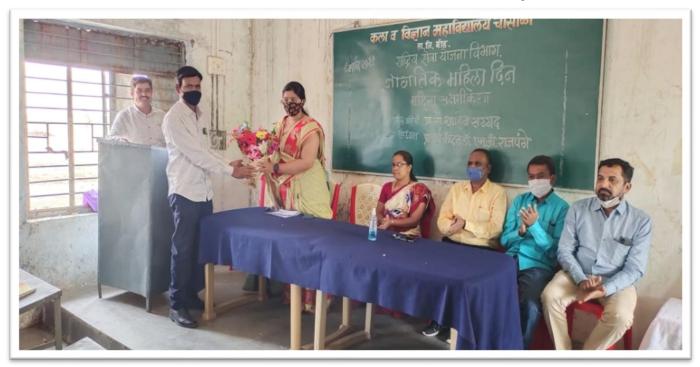

Navgan Shikshan Sanstha Rajuri's (Navgan)

Tq.& Dist.Beed - 431126 (Maharashtra)



#### **Various Functions Related to Gender Equity**







## **Rajmata Jijau Birth Anniversary**



## Beti Bachao Beti Padhao Rally





## Celebration of Kranti Jyoti Savitribai Phule Birth Anniversary



## **POCSOA Program for Women Protection**





# **International Women's Day**





# **International Women's Day**





#### **Spreading Health Awareness among Women**



#### Visit of Female Staff and Students to Primary Health Care Center



# Participation of Female Students in NSS Activity



## **Celebration of Rajmata Jijau Jayanti**





#### **CCTV Camera in campus**



#### **CCTV Camera in campus**



#### Sanitary Napkin Vending Machine for Female Student and Staff





#### Female Student and Staff Rest Room





#### Urinary for women