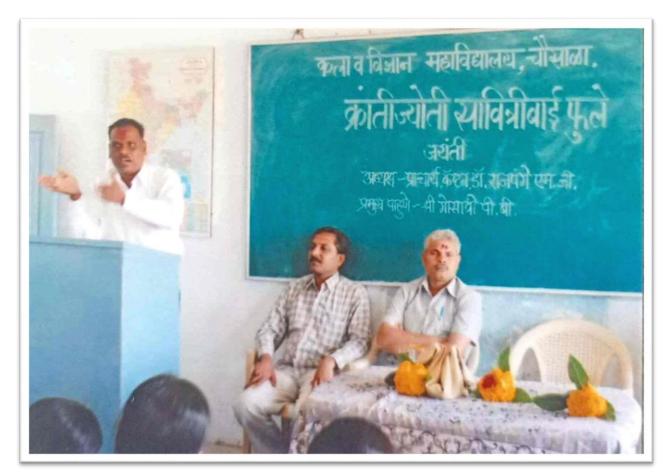

Navgan Shikshan Sanstha Rajuri's (Navgan)

Tq.& Dist.Beed - 431126 (Maharashtra)



#### **Various Functions Related to Gender Equity**







## **Rajmata Jijau Birth Anniversary**



## Beti Bachao Beti Padhao Rally





## Celebration of Kranti Jyoti Savitribai Phule Birth Anniversary



## **POCSOA Program for Women Protection**





# **International Women's Day**





# **International Women's Day**





#### **Spreading Health Awareness among Women**



#### Visit of Female Staff and Students to Primary Health Care Center



# Participation of Female Students in NSS Activity



## **Celebration of Rajmata Jijau Jayanti**





#### **CCTV Camera in campus**



#### **CCTV Camera in campus**



#### Sanitary Napkin Vending Machine for Female Student and Staff





#### Female Student and Staff Rest Room





#### Urinary for women