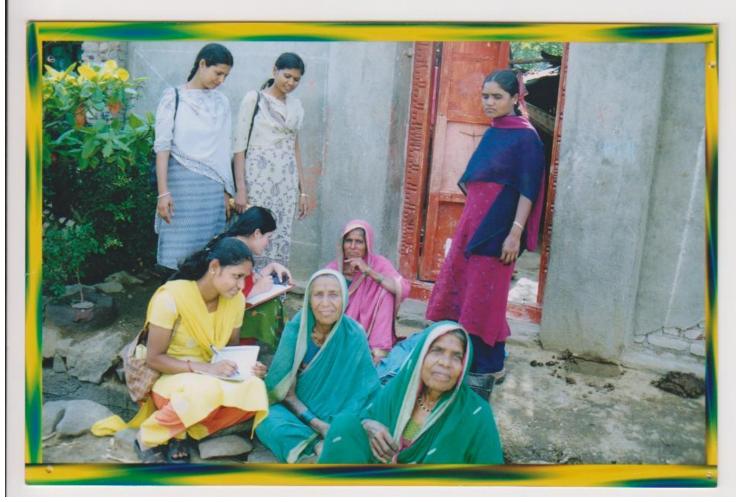

#### Objectives -

1) addressing rural women on diet and health

- 2) Menstrual hygiene for women Creating awareness.
- 3) To emphasize the importance of family planning Swanikaran

On the occasion of Independence Day on 15th August 2021, village women of Dho were guided to create awareness about various diseases and diet. On this occasion, all the members of the women's section, Syyed Shahi Navekar, Aruna Seema Pawar and the women students of Dhotra area were also present.