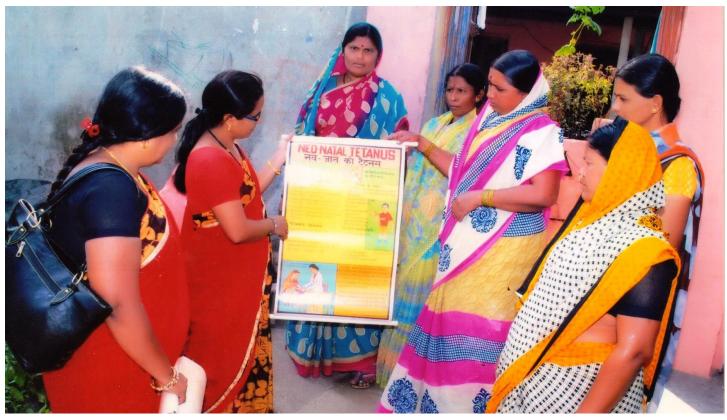

#### **Event Report**

Event Name :- Guidance to village women about illness

Resource person- Mrs. Syyed Shaheen

#### Objectives -

1) addressing rural women on diet and health

- 2) Menstrual hygiene for women Creating awareness.
- 3) To emphasize the importance of family planning Swanikaran

On the occasion of Independence Day on 15th August 2021, village women of Dho were guided to create awareness about various diseases and diet. On this occasion, all the members of the women's section, Syyed Shahi Navekar, Aruna Seema Pawar and the women students of Dhotra area were also present.