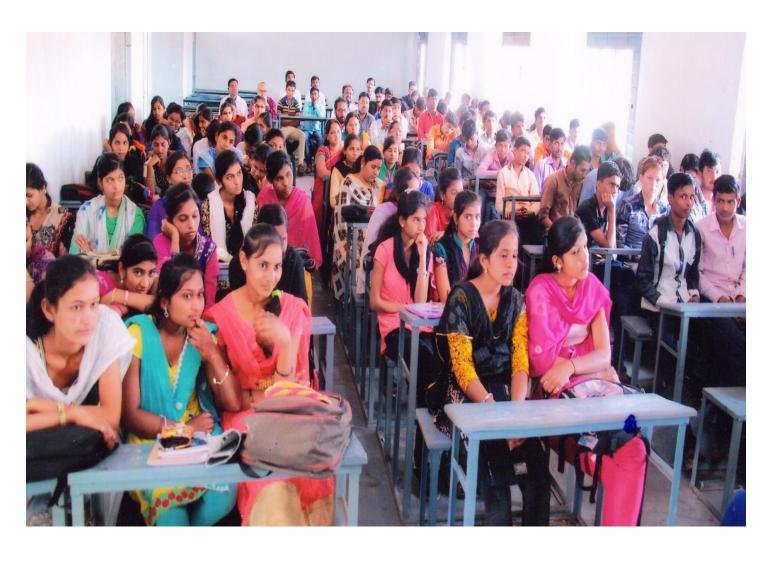

Savitri Bai Phule Jayanti was celebrated in the college On 3 January 2019. On the occasion of this birth anniversary. The theme of this programme was 'Beti Bachao, Beti Padhao'. The resource person was Chhaya Gaikwad (Sister). She addressed the students of the college saying that only the young generation can stop female feticide. She also stressed on the importance of creating the awareness for this burning issue. She also said that we should promote women's education and women's self- reliance.

President of this program was Principal Dr. M.G. Rajpange. Program was conducted by Syed Shaheen and vote of thanks was presented by Navekar madam.

Event Coordinator

Dr. Sayyad Shaheen

Department of Home Science