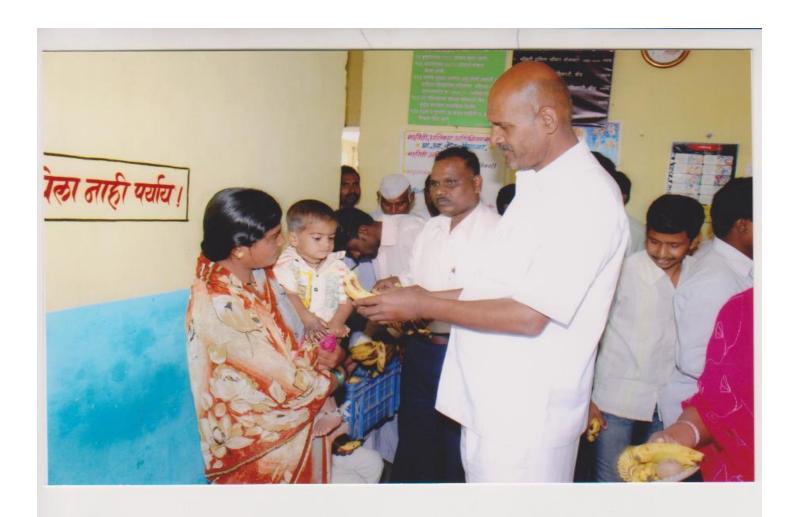

## **Event Report**

Event Name: Beti Bachao Beti Padhao

Resource person - Mrs. Chhaya Gaikwad

(Primary Health Centre, Chausala)

Objectives -

- 1) To prevent female feticide
- 2) To raise the standard of female education
- 3) To inculcate equality between men and women in the society.

Savitri Bai Phule Jayanti was celebrated in the college On 3 January 2019. On the occasion of this birth anniversary. The theme of this programme was 'Beti Bachao, Beti Padhao'. The resource person was Chhaya Gaikwad (Sister). She addressed the students of the college saying that only the young generation can stop female feticide. She also stressed on the importance of creating the awareness for this burning issue. She also said that we should promote women's education and women's self- reliance.

President of this program was Principal Dr. M.G. Rajpange. Program was conducted by Syed Shaheen and vote of thanks was presented by Navekar madam.

Event Coordinator

Dr. Sayyad Shaheen

Department of Home Science