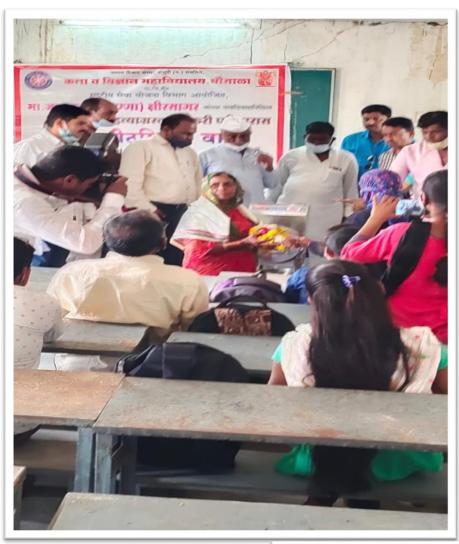

## **Event Report**

Event Name: Beti Bachao Beti Padhao

Resource person - Mrs. Chhaya Gaikwad

(Primary Health Centre, Chausala)

Objectives -

- 1) To prevent female feticide
- 2) To raise the standard of female education
- 3) To inculcate equality between men and women in the society.

Savitri Bai Phule Jayanti was celebrated in the college On 3 January 2019. On the occasion of this birth anniversary. The theme of this programme was 'Beti Bachao, Beti Padhao'. The resource person was Chhaya Gaikwad (Sister). She addressed the students of the college saying that only the young generation can stop female feticide. She also stressed on the importance of creating the awareness for this burning issue. She also said that we should promote women's education and women's self- reliance.

President of this program was Principal Dr. M.G. Rajpange. Program was conducted by Syed Shaheen and vote of thanks was presented by Navekar madam.

Event Coordinator

Dr. Sayyad Shaheen

Department of Home Science