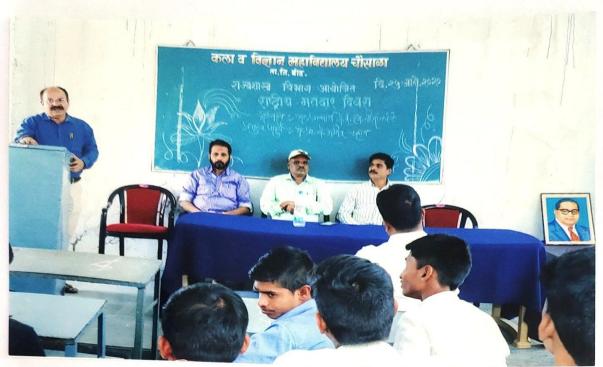

#### **Event Report**

Event Name: Gandhi Jayanti

Resource person:- Prof. Dr. Balaji Kopalwar, People's College Nanded.

Topic:- Present India: Relevance of Gandhi

The lecture was jointly organized on the occasion of "Gandhi Jayanti" (2 October 2021) bythree colleges viz. Arts and Science College, Chousala, Navgan College, Parli Vaijnath and Vaidyanath College, Parli Vaijnath. The introduction of which was done by Dr. Prakash Koparde (Vaidyanath College, Parli Vaijnath). Mr.Baban Zanje (Nagan College, Parli Vaijnath),conducted the programme. Principal Dr. Meshram (Vaidyanath College, Parli Vaijnath) presided over the program. Vote of thanks was presented by Dr. Parmeshwar Wani (NSS Program Officer, Arts and Science College, Chausala).

Resource person Dr. Balaji Kopalwar said in his statement that Gandhi is not a person but an idea. According to Gandhi's thoughts, the national language of India should be Hindi because it was the only language in which the whole of India was tied in one thread. Change and culture should match with Gandhi's thoughts and there should be no destruction of nature in their development. He presented his opinion by linking the subjects like farmers, laborers, tribals, women empowerment with Gandhi's thoughts. Which showed that it is Gandhism which is relevant today, to bring Gandhi's ideas into practice. They can be relevant today only if truth, non-violence, indigenous, self-reliance, cleanliness, yoga etc. are made a part of life.

The present program was organized by the virtual platform Google Meet. In which Hindi loving students, students related to other subjects of the college and professors also participated. Special thanks to all of them.