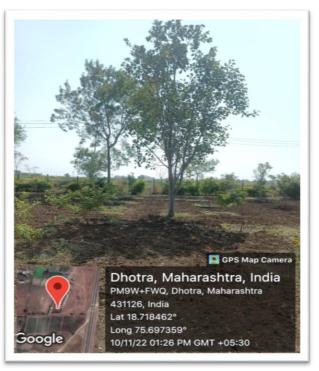

On 10/11/2022 the institute undertook sapling plantation programme. Principal of the college Dr.Deepatai Kshirsagar planted many saplings on the occasion to create awareness regarding environment.

Vice-Principal of this college Dr. Vilas Bhillare, Office superintendent Vilas Kolhe and the staff of the teaching and non-teaching of the college were present.

Event Coordinator

Dr R R Wani

Program Officer NSS Arts and Science College, Chousala

Principal Dr.Deepatai tion.Vice principal and the staff was present on the occasion.