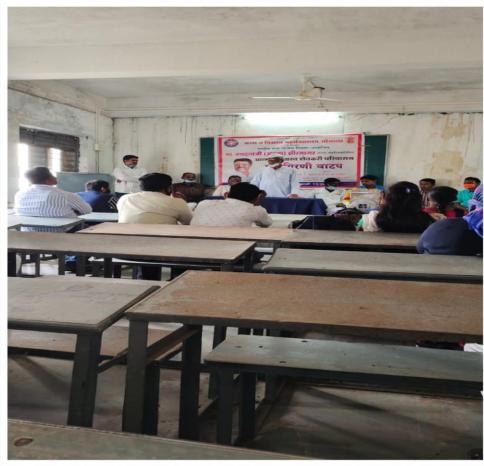

#### **Event Report**

Event Name :- Diet and health care in the time of covid-19

Resource person:-Dr. KailashKhakre

(Medical Officer Rural Hospital Chausala).

Objectives -

- 1) To remove the fear and misconceptions about covid-19 in the minds of the students.
- 2) Guidance on inducing immunity through diet in covid -19
- 3) Creating public awareness to prevent outbreak of Co-vaccination.

On 3 January 2021, a lecture on diet and health care of Kovid 19 was organized in the colleges on behalf of the Women's Club. G. While the chief guide was Dr.Kailash Khakre (Medical Officer Rural Hospital Chausala).

A lecture on diet and health care in the time of Kovid-19 organized by Mahila Kachsh was organized and the program was chaired by the principal of the college Dr. Captain Rajpange M.G was present while Chief Guide Dr. Khakre (Rural Hospital Chausala) was present. What are the preventive measures to prevent the spread of the disease? Gave thorough guidance on this.